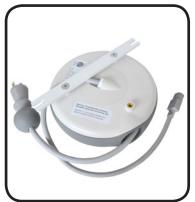

## Stage Ninja® 10 Foot Medical Environment Retractable Reel w/ Static IEC Female Tap

Durable 14/3 retractable power cable with hospital grade plug in housing with antimicrobial agent. Static end is 16/3 power cable with IEC tap. Pull cable to desired length (it locks in place); give the cable another pull to unlock. Cable instantly retracts into protective housing.