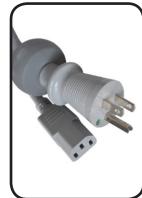

## Stage Ninja® 10 Foot Medical Environment Retractable Reel w/ Static IEC Female Tap

Durable 14/3 retractable power cable with hospital grade plug in housing with antimicrobial agent. Static end is 16/3 power cable with IEC tap. Pull cable to desired length (it locks in place); give the cable another pull to unlock. Cable instantly retracts into protective housing.

| Reel Material                                | Retraction length (US/M) / Connector                       | Reel Size / Color | Cord Color | Static Length / Connector                     |
|----------------------------------------------|------------------------------------------------------------|-------------------|------------|-----------------------------------------------|
| Durable High Impact<br>Antimicrobial Plastic | 10ft (3.05 m) / 5-15P<br>Antimicrobial Hospital Grade Plug | 7.5 Inch / White  | Gray       | 18in (.45m) Single IEC 320<br>C-13 Female Tap |
| Weight                                       | Constant Tension Available                                 | Max Power         | Mounting   | Warranty                                      |
|                                              |                                                            |                   |            |                                               |