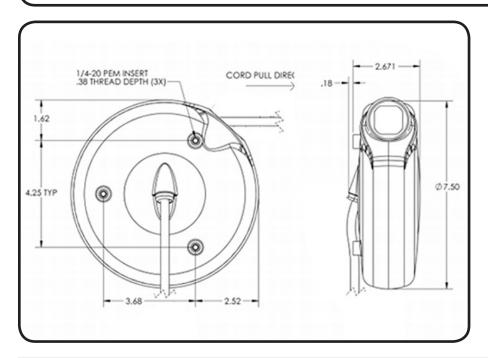

## Stage Ninja® 10 Foot Medical Environment Retractable Reel w/ Static IEC Female Tap

Durable 14/3 retractable power cable with hospital grade plug in housing with antimicrobial agent. Static end is 16/3 power cable with IEC tap. Pull cable to desired length (it locks in place); give the cable another pull to unlock. Cable instantly retracts into protective housing.

| Reel Material                                | Retraction length (US/M) / Connector                       | Reel Size / Color | Cord Color | Static Length / Connector                     |
|----------------------------------------------|------------------------------------------------------------|-------------------|------------|-----------------------------------------------|
| Durable High Impact<br>Antimicrobial Plastic | 10ft (3.05 m) / 5-15P<br>Antimicrobial Hospital Grade Plug | 7.5 Inch / White  | Gray       | 18in (.45m) Single IEC 320<br>C-13 Female Tap |
| Weight                                       | Constant Tension Available                                 | Max Power         | Mounting   | Warranty                                      |
|                                              |                                                            |                   |            |                                               |