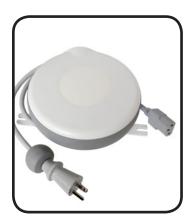

## Stage Ninja® 10 Foot Medical Environment Retractable Reel w/ Static IEC Female Tap

Durable 14/3 retractable power cable with hospital grade plug in housing with antimicrobial agent. Static end is 16/3 power cable with IEC tap. Pull cable to desired length (it locks in place); give the cable another pull to unlock. Cable instantly retracts into protective housing.