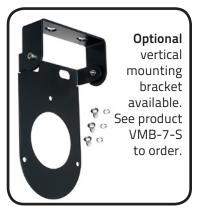

nector                     |
|----------------------------------------------|------------------------------------------------------------|-------------------|------------|-----------------------------------------------|
| Durable High Impact<br>Antimicrobial Plastic | 10ft (3.05 m) / 5-15P<br>Antimicrobial Hospital Grade Plug | 7.5 Inch / White  | Gray       | 18in (.45m) Single IEC 320<br>C-13 Female Tap |
| Weight                                       | Constant Tension Available                                 | Max Power         | Mounting   | Warranty                                      |
|                                              |                                                            |                   |            |                                               |