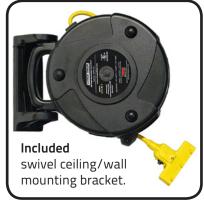

## Stage Ninja® 40 Foot Retractable Triple Tap 12/3 Power Reel

Durable 12/3 power cable reel with over-molded connectors for longer life. Pull cable to desired length (it locks in place); give the cable another pull to unlock. Cable instantly retracts into protective housing.

| Reel Material                      | Retraction length (US/M) / Connector                | Reel Size / Color   | Cord Color | Static Length / Connector |
|------------------------------------|-----------------------------------------------------|---------------------|------------|---------------------------|
| Industrial Grade<br>Thermo Plastic | 40ft (12.2m) / Triple Tap Female w/ Circuit Breaker | 11 Inch / Black     | Yellow     | 3ft (.9m) Male            |
| Weight                             | Constant Tension Available                          | Max Power           | Mounting   | Warranty                  |
| 14 lbs / 6.35 kg                   | No                                                  | 1875 Watts - 15 Amp | Wall /     | 1 Year                    |