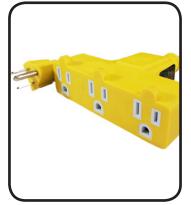

| Reel Material                      | Retraction length (US/M) / Connector                | Reel Size / Color   | Cord Color | Static Length / Connector |
|------------------------------------|-----------------------------------------------------|---------------------|------------|---------------------------|
| Industrial Grade<br>Thermo Plastic | 40ft (12.2m) / Triple Tap Female w/ Circuit Breaker | 11 Inch / Black     | Yellow     | 3ft (.9m) Male            |
| Weight                             | Constant Tension Available                          | Max Power           | Mounting   | Warranty                  |
| 14 lbs / 6.35 kg                   | No                                                  | 1875 Watts - 15 Amp | Wall /     | 1 Year                    |