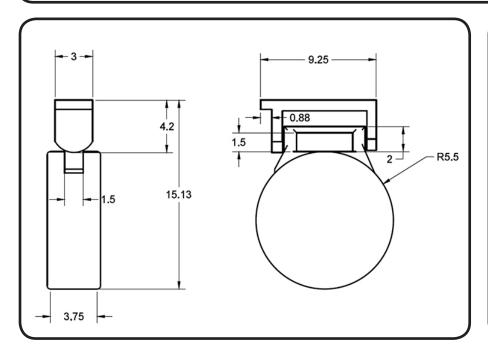

| Reel Material                      | Retraction length (US/M) / Connector                | Reel Size / Color   | Cord Color | Static Length / Connector |
|------------------------------------|-----------------------------------------------------|---------------------|------------|---------------------------|
| Industrial Grade<br>Thermo Plastic | 40ft (12.2m) / Triple Tap Female w/ Circuit Breaker | 11 Inch / Black     | Yellow     | 3ft (.9m) Male            |
| Weight                             | Constant Tension Available                          | Max Power           | Mounting   | Warranty                  |
| 14 lbs / 6.35 kg                   | No                                                  | 1875 Watts - 15 Amp | Wall /     | 1 Year                    |