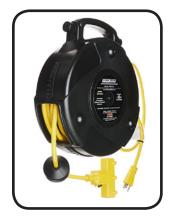

## Stage Ninja® 40 Foot Retractable Triple Tap 12/3 Power Reel

Durable 12/3 power cable reel with over-molded connectors for longer life. Pull cable to desired length (it locks in place); give the cable another pull to unlock. Cable instantly retracts into protective housing.